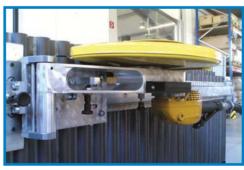

### Field of application

The machine serves to cut boiler walls. Having a low weight the unit is of very rugged design. Operated by one man only, it is well suited for use in the workshop and on site. Due to its extremely compact type of construction it can be readily used in confined space. Its high working speed and quick readiness allows economical manufacturing.