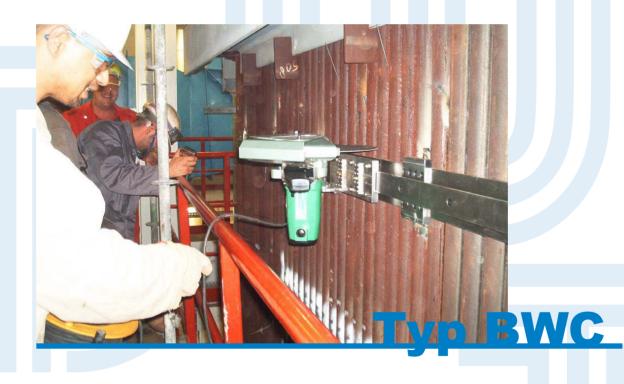

### Field of application

The machine serves to cut boiler walls. Having a low weight the unit is of very rugged design. Operated by one man only, it is well suited for use in the workshop and on site. Due to its extremely compact type of construction it can be readily used in confined space. Its high working speed and quick readiness allows economical manufacturing.