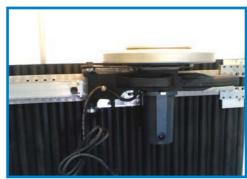

### Field of application

The machine serves to cut boiler walls. Having a low weight the unit is of very rugged design. Operated by one man only, it is well suited for use in the workshop and on site. Due to its extremely compact type of construction it can be readily used in confined space. Its high working speed and quick readiness allows economical manufacturing.