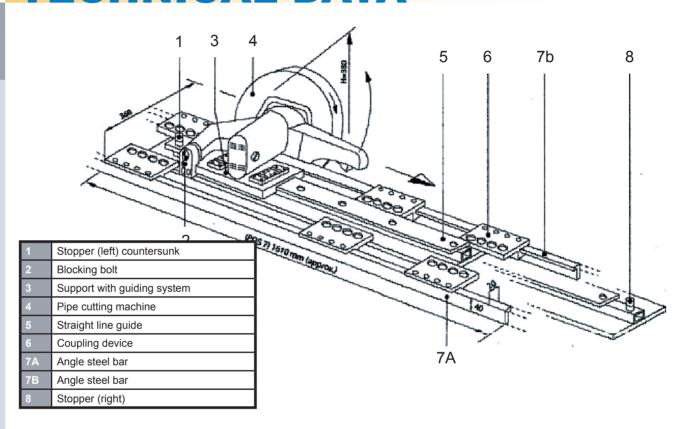

# **TECHNICAL DATA**

### Technical data complete system:

Max. membrane length: 4,5 m
Max. tube diameter: 63,5 mm
Rail material: aluminium
Weigth: on request

### Technical data pneumatic feed:

Power: 3500 Watt
Compressed air: 6,2 bar(g)
Air consumption: 60 l/s
Connection: R 1/2 inch
Noise level: 85 d(B)A